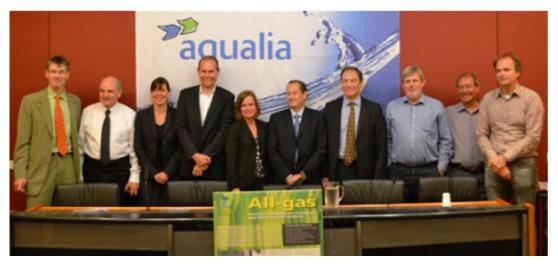

## International presentation "A paradigm shift: from wastewater to bioenergy". 5<sup>th</sup> March 2012, London, UK.

Both national and international media were invited to this event (Figure 3), in order to promote the All-gas project in international agenda. That is the reason why the consortium chose London as an important place of reference all over the world.

The event was prepared in detail, so all the items were designed and produced with the image of the project. Invitations were sent previously to the rest of the members of the consortium and also to the media (Figure 2).

Figure 3. International presentation of All-gas at London From left to right: Prof. Charles Banks (SOTON); Frank Rogalla, (Aqualia); Miguel Jurado, (Aqualia); Denise Green (Biofuels, Europe & Africa, Hart Energy) and Felicia Jackson, (Clean Tech magazine)