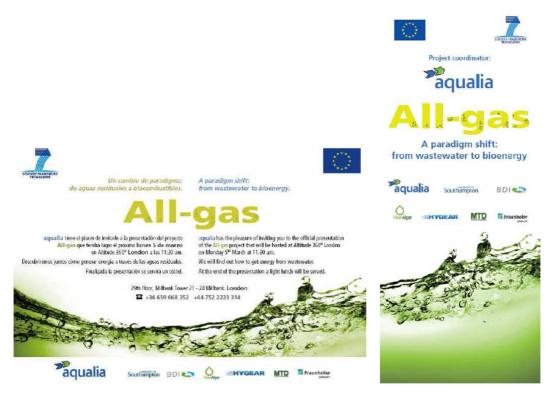

## International presentation "A paradigm shift: from wastewater to bioenergy". 5<sup>th</sup> March 2012, London, UK.

Both national and international media were invited to this event (Figure 3), in order to promote the All-gas project in international agenda. That is the reason why the consortium chose London as an important place of reference all over the world.

The event was prepared in detail, so all the items were designed and produced with the image of the project. Invitations were sent previously to the rest of the members of the consortium and also to the media (Figure 2).

D14.5 - Assessment report on exhibition, seminars and conference participation of All-gas oil

Figure 2. Invitation for the event "a paradigm shift: from wastewater to bioenergy"

As a result of the effort, the event was successful: 10 national and international media attended the presentation, leading to at least 25 international and 40 Spanish media publishing the event.